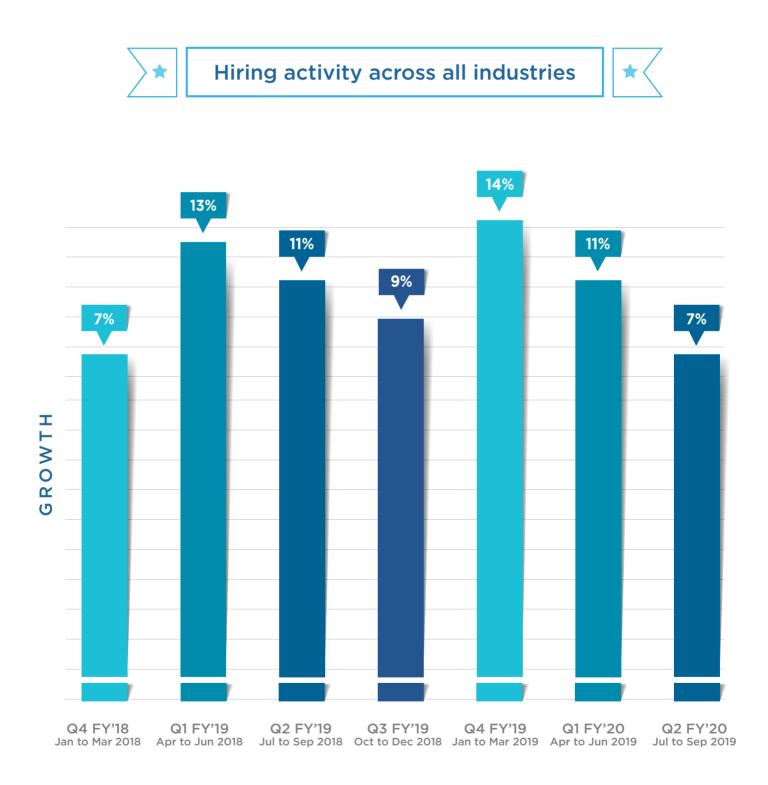

As highlighted before, this report provides access to our information trove that will throw light on demand distribution, talent dispersion, top and emerging skills.

Drawing your attention to highlights in the current issue - hiring has increased by 7% YoY for Q2 FY'20 (Jul'19 - Sep'19), while sequentially, from last quarter it was a marginal growth of 2%. From hiring perspective, Jul'19 started positively with healthy growth over last year, Aug'19 has been a dull month as YoY growth remained flat, and Sep'19 has seen an increase YoY on the back of strong growth in the IT sector. The slowdown continues to reflect in the Auto and Banking industries hiring. Other key industries hiring such as FMCG, Education, and Media have posted positive YoY growth during this period.

I hope you enjoy this issue. As always, I am keen on receiving your valuable feedback.

Thank you,

Pawan Goyal

Dr. Pawan Goyal Chief Business Officer, Naukri.com

As per Naukri Jobspeak report – hiring in Q2 of FY'20 went up by +7% Vs LY - led by IT industry where hiring grew at a healthy 26%. When compared to the previous quarter (Q1), hiring has seen a marginal growth.