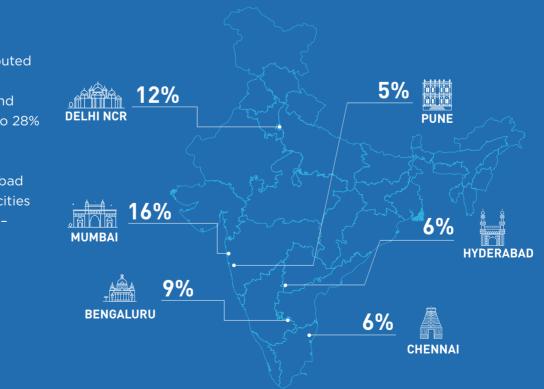

#### **BFSI Jobseeker Distribution (Supply)**

Top metros contributed to 54% of the total supply - Mumbai and Delhi contributed to 28% cumulatively.

Kolkata & Ahmedabad are the upcoming cities from talent supply – together they contributed 4%.