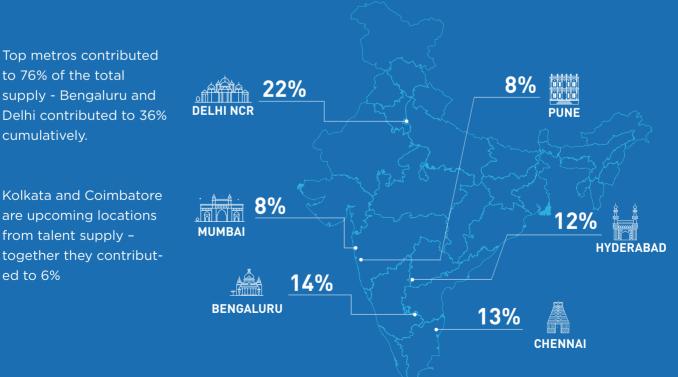

#### **BPO/ITes Jobseeker Distribution (Supply)**

to 76% of the total supply - Bengaluru and Delhi contributed to 36% cumulatively.

Kolkata and Coimbatore are upcoming locations from talent supply together they contributed to 6%