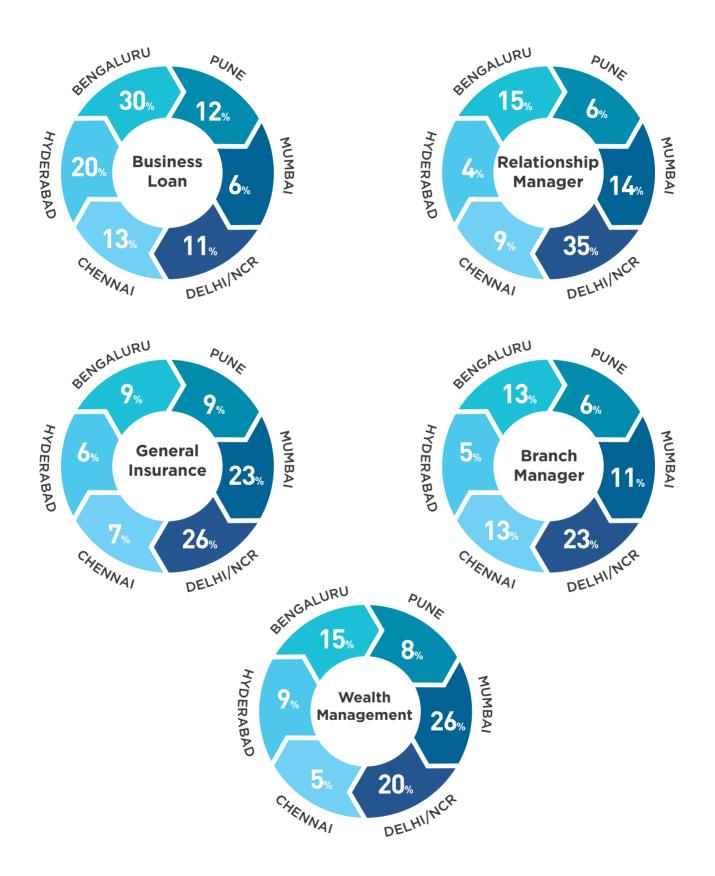

### **Skill-wise supply distribution**

Top Searches by recruiters and their supply distribution in top metros

### What are Recruiters Searching for?

Top Searches made by BFSI recruiters (Core Industry keywords only)

| Search Keyword       | Q2<br>FY'20 | Q1<br>FY'20 | Q2<br>FY'19 | ΥοΥ   | QoQ          |
|----------------------|-------------|-------------|-------------|-------|--------------|
| Business Loan        | 100         | 106         | 109         | -8% 🖡 | -6% 🖡        |
| Sales                | 72          | 73          | 64          | 14% 🕇 | -1% 🖡        |
| Relationship Manager | 33          | 31          | 27          | 20% † | 5% <b>†</b>  |
| Branch Manger        | 33          | 26          | 24          | 36% ↑ | 26% 🕇        |
| Voice Process        | 27          | 27          | 17          | 62% † | 1% 🕇         |
| Wealth Management    | 25          | 25          | 23          | 8% †  | -2% <b>↓</b> |
| Business Development | 22          | 22          | 19          | 13% 🕇 | 2% †         |
| General Insurance    | 20          | 20          | 21          | -2% 🖡 | 1% 🕇         |
| Life Insurance       | 18          | 15          | 16          | 15% 🕇 | 18% 🕇        |
| Credit Appraisal     | 17          | 22          | 17          | 3% †  | -21 🖡        |

#### Top 10 Popular keywords as per volume.

The number of searches for Business Loan in Q2 FY'20 has been indexed to 100, all other search values are in relation to that.