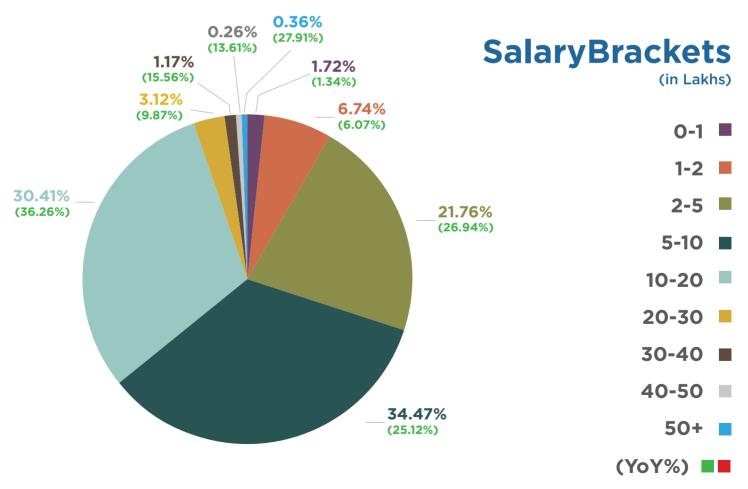

**Hiring distribution across various Experience** 

\*Distribution is based on jobs posted in Q2 FY'20, YoY% is compared to Q2 FY'19 Only profiles where salary and experience have both been mentioned were considered