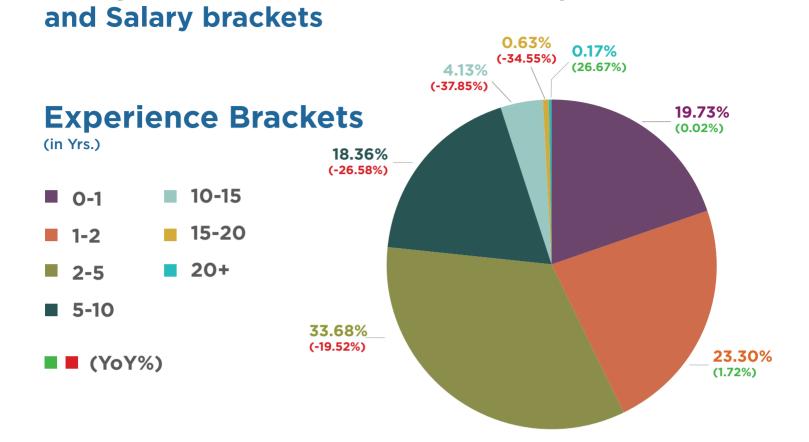

**Hiring distribution across various Experience** 

\*Distribution is based on jobs posted in Q2 FY'20, YoY% is compared to Q2 FY'19 Only profiles where salary and experience have both been mentioned were considered