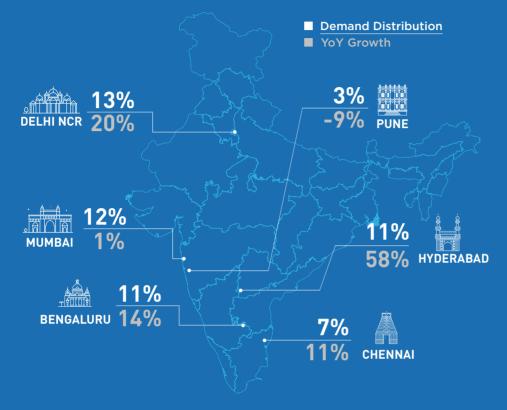

# Delhi, Mumbai, & Bengaluru contributed to majority of the demand - 59% cumulatively

85% of the total hiring happened in key metros!

Hiring for key cities grew at - Hyderabad (18%), Bengaluru (12%), Pune (8%) while other emerging cities grew at -Kolkata (4% demand, 21% growth) and Ahmedabad (3% demand, 18% growth).