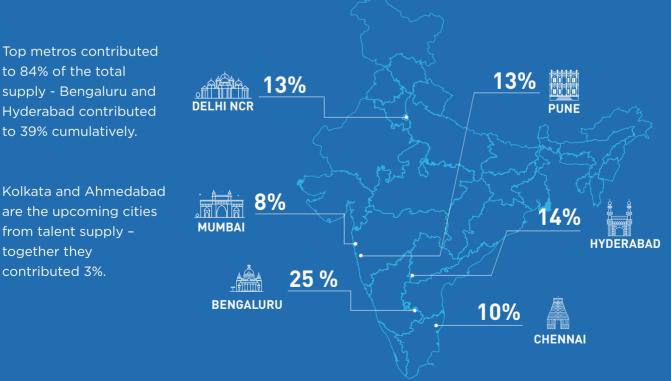

#### **BFSI Jobseeker Distribution (Supply)**

Top metros contributed to 54% of the total supply - Mumbai and Delhi contributed to 28% cumulatively.

Kolkata & Ahmedabad are the upcoming cities from talent supply – together they contributed 4%.