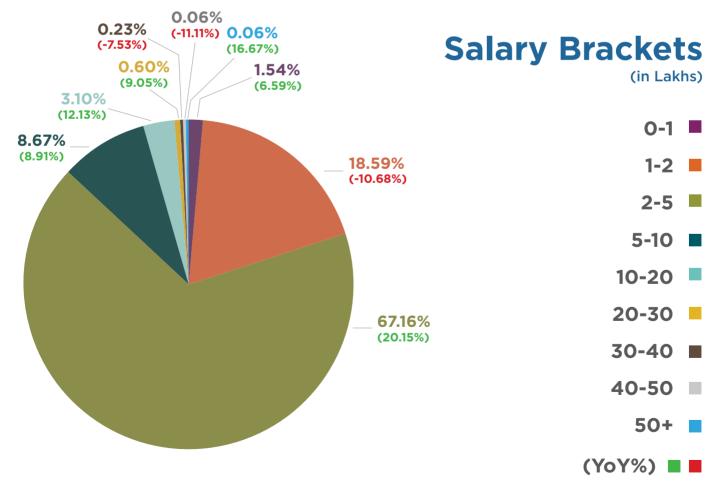

**Hiring distribution across various Experience** 

\*Distribution is based on jobs posted in Q2 FY'20, YoY% is compared to Q2 FY'19 Only profiles where salary and experience have both been mentioned were considered