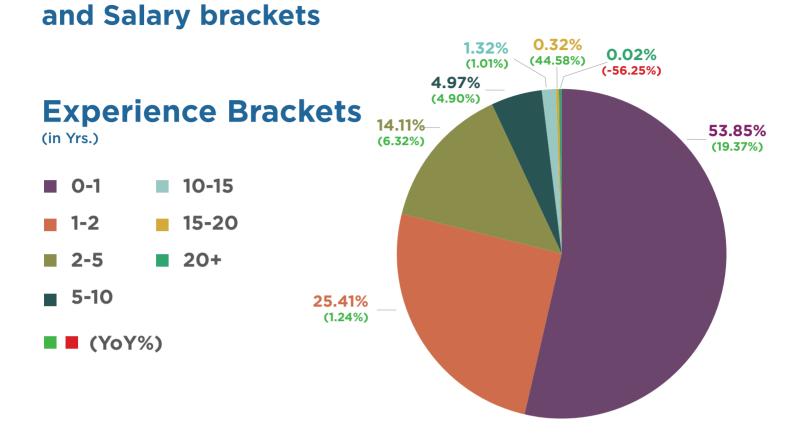

**Hiring distribution across various Experience** 

\*Distribution is based on jobs posted in Q2 FY'20, YoY% is compared to Q2 FY'19 Only profiles where salary and experience have both been mentioned were considered