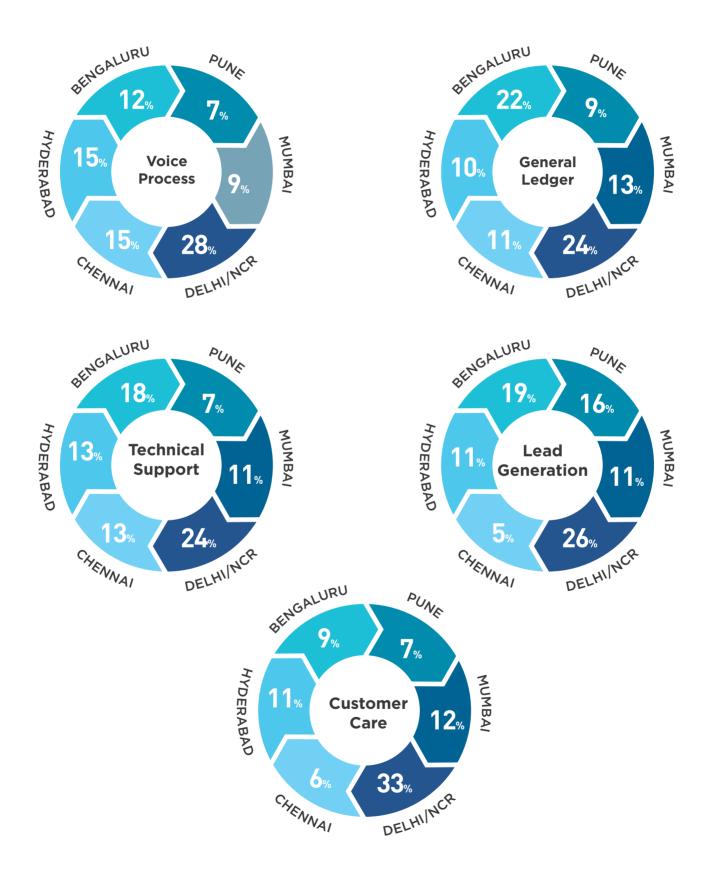

### **Skill-wise supply distribution**

Top Searches by recruiters and their supply distribution in top metros