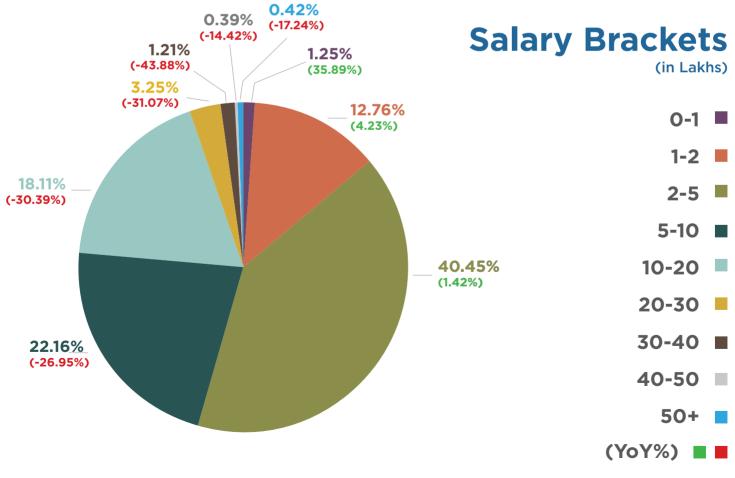

**Hiring distribution across various Experience** 

\*Distribution is based on jobs posted in Q2 FY'20, YoY% is compared to Q2 FY'19 Only profiles where salary and experience have both been mentioned were considered