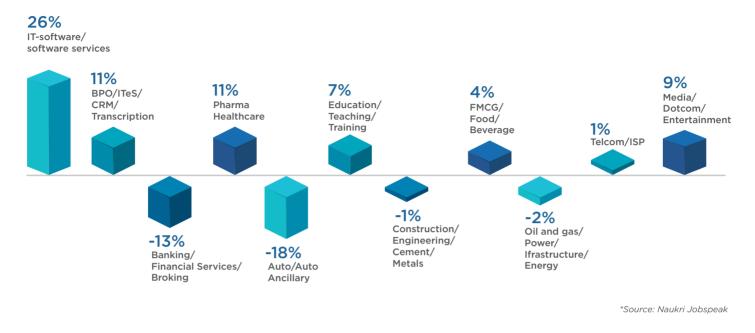

I hope you enjoy this issue. As always, I am keen on receiving your valuable feedback.

Thank you,

Pawan Goyal

Dr. Pawan Goyal Chief Business Officer, Naukri.com

As per Naukri Jobspeak report – hiring in Q2 of FY'20 went up by +7% Vs LY - led by IT industry where hiring grew at a healthy 26%. When compared to the previous quarter (Q1), hiring has seen a marginal growth.

#### Hiring activity across key industries: IT grew at a robust 26% in Q2 FY'20

Other key industries where hiring grew were Healthcare (11%), BPO/ITes (11%) and Media/internet/entertainment (9%).