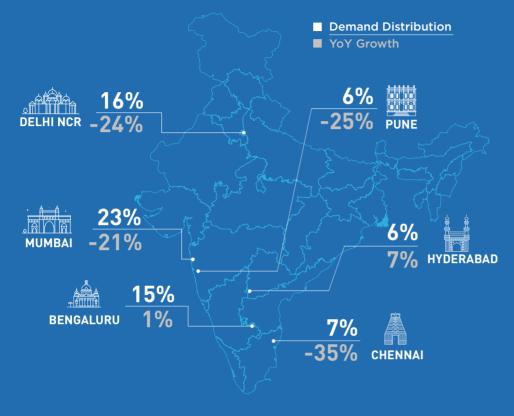

# Delhi, Mumbai, & Bengaluru contributed to majority of the demand - 59% cumulatively

85% of the total hiring happened in key metros!

Hiring for key cities grew at - Hyderabad (18%), Bengaluru (12%), Pune (8%) while other emerging cities grew at -Kolkata (4% demand, 21% growth) and Ahmedabad (3% demand, 18% growth).