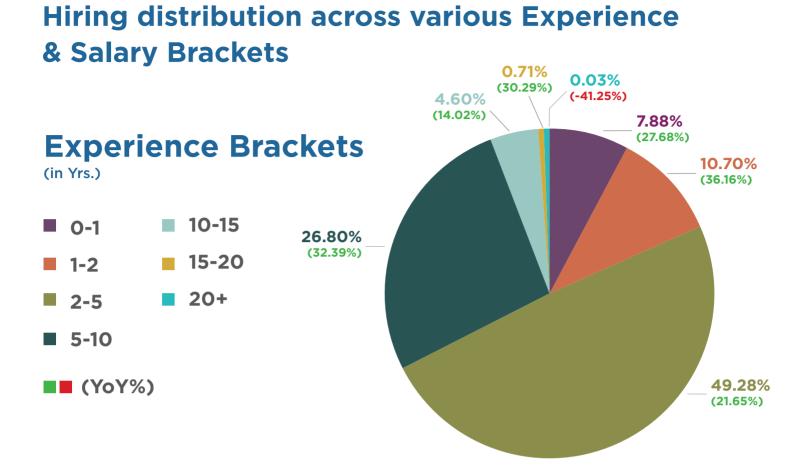

**Hiring distribution across various Experience** 

\*Distribution is based on jobs posted in Q2 FY'20, YoY% is compared to Q2 FY'19 Only profiles where salary and experience have both been mentioned were considered