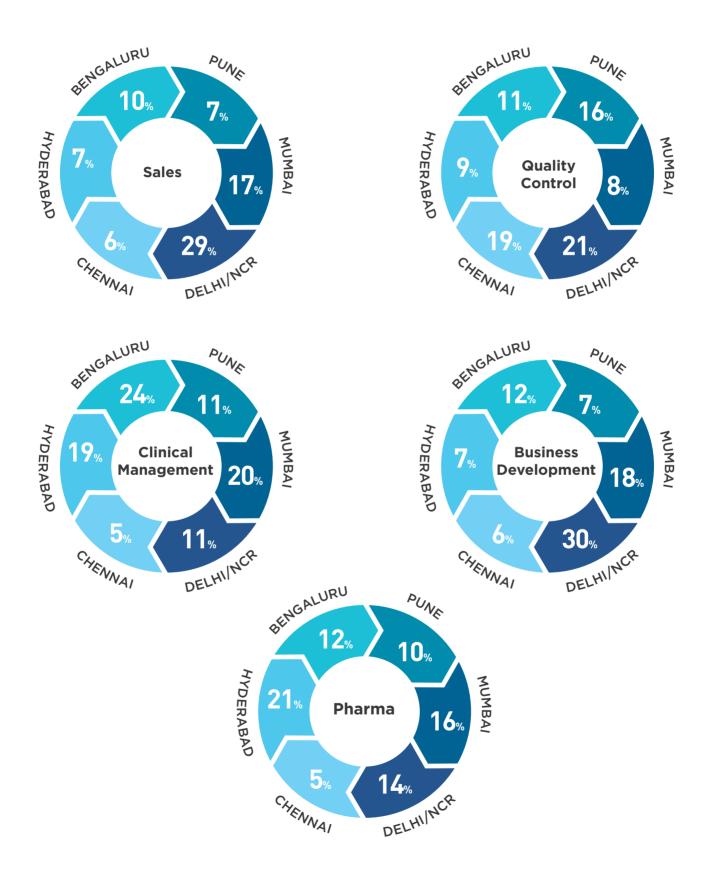

### **Skill-wise supply distribution**

Top Searches by recruiters and their supply distribution in top metros