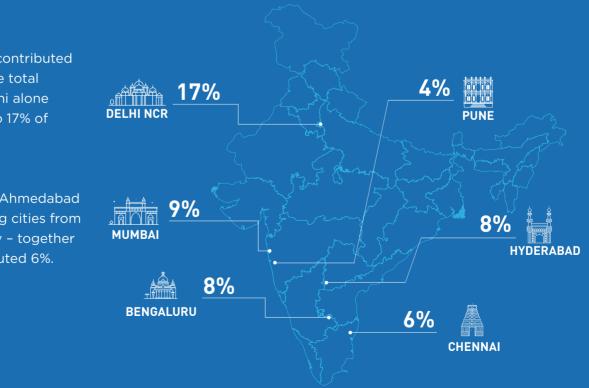

#### Healthcare Jobseeker Distribution (Supply)

Top metros contributed to 53% of the total supply – Delhi alone contribute to 17% of supply.

Kolkata and Ahmedabad are upcoming cities from talent supply – together they contributed 6%.