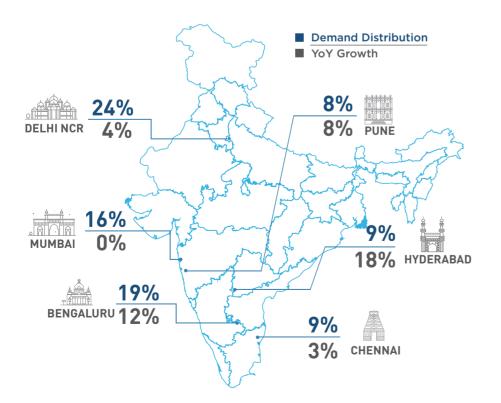

# Delhi, Mumbai, & Bengaluru contributed to majority of the demand - 59% cumulatively

85% of the total hiring happened in key metros!

Hiring for key cities grew at - Hyderabad (18%), Bengaluru (12%), Pune (8%) while other emerging cities grew at -Kolkata (4% demand, 21% growth) and Ahmedabad (3% demand, 18% growth).