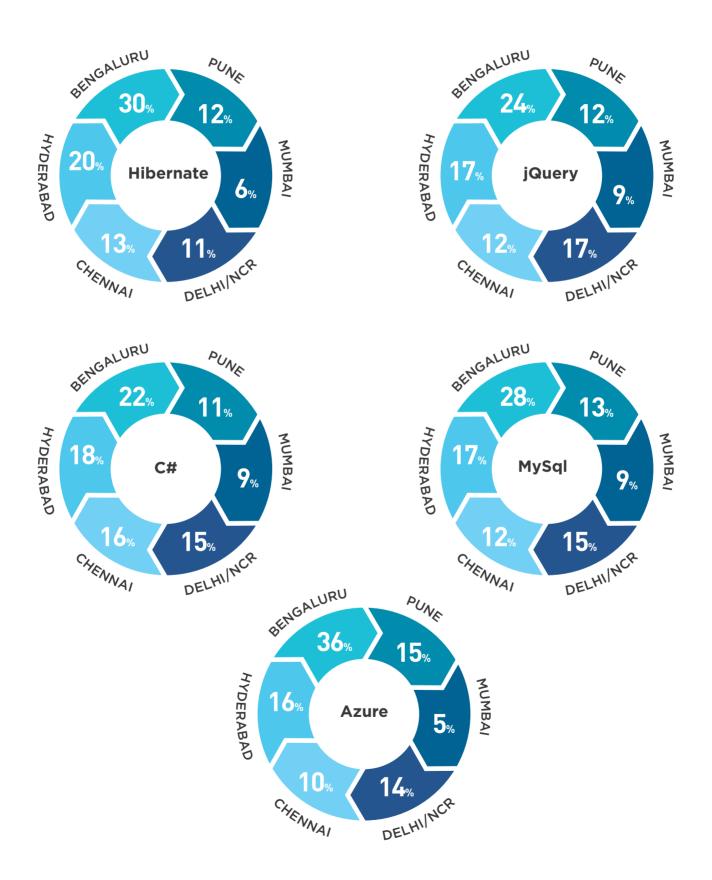

### **Skill-wise supply distribution**

Top Searches by recruiters and their supply distribution in top metros