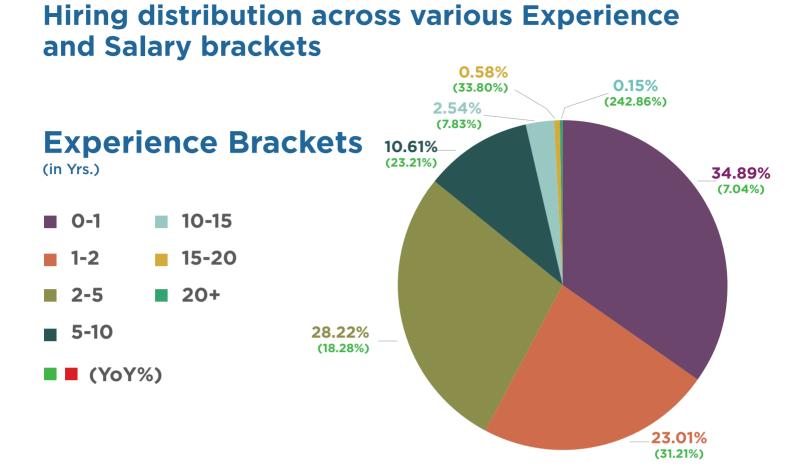

**Hiring distribution across various Experience** 

\*Distribution is based on jobs posted in Q2 FY'20, YoY% is compared to Q2 FY'19 Only profiles where salary and experience have both been mentioned were considered