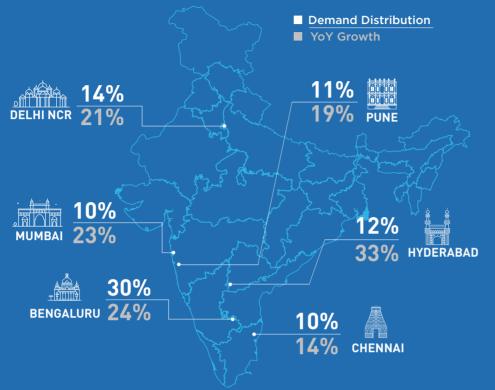

#### IT Hiring Distribution (Demand)

Top metros contributed to 87% of the total demand - Bengaluru and Delhi contributed to 44% cumulatively.

From a growth perspective, Hyderabad takes pole position with 33% Vs. LY.

The emerging cities Kolkata and Ernakulum grew at 36% and 43% respectively.