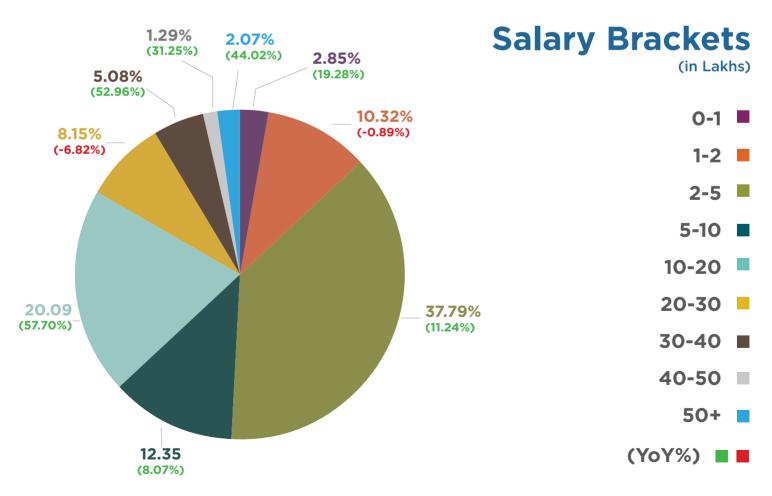

**Hiring distribution across various Experience** 

\*Distribution is based on jobs posted in Q2 FY'20, YoY% is compared to Q2 FY'19 Only profiles where salary and experience have both been mentioned were considered