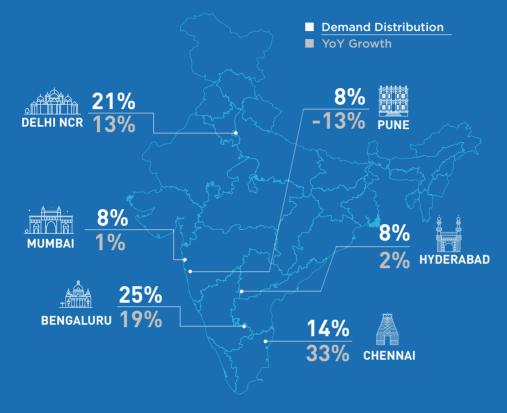

#### **BFSI Hiring Distribution(Demand)**

Top metros contributed to about 74% of the total demand - Mumbai and Delhi contributed 39% cumulatively.

From a growth perspective, Hyderabad & Bengaluru have shown increase in demand Vs. LY.

The emerging cities Coimbatore and Ernakulum grew at 36% and 46% respectively.

\*Source: Naukri Jobspeak